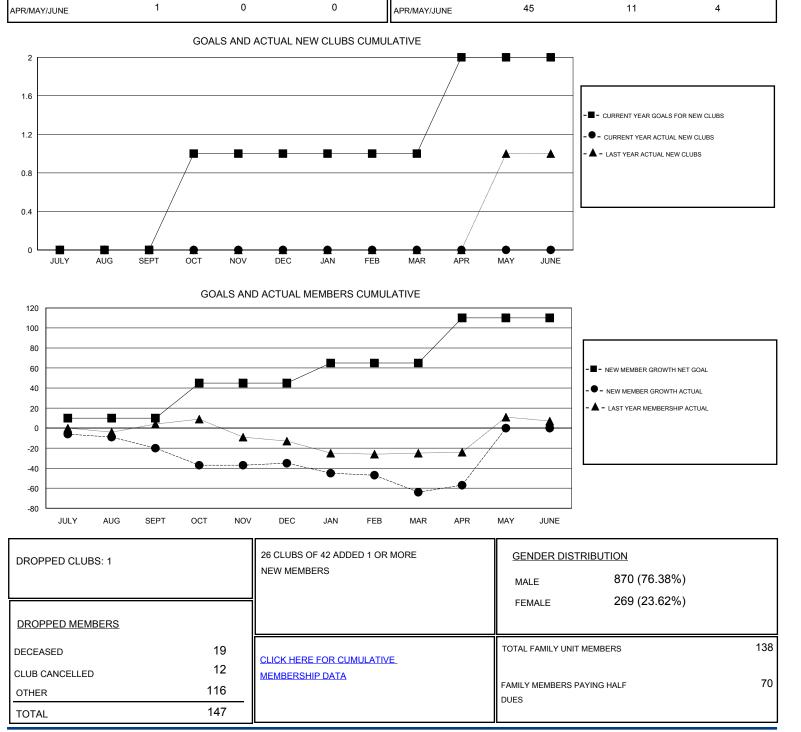

## District 26 M1

Results as of: 4/30/2017

GMT CA

DROPPED

MEMBERS ACTUAL (including transfers)

52

35

56

| GMT: HAL GRIF                  | FIN           | L         | DCATION MISSOURI |                       |                                                                |                                                              |  |
|--------------------------------|---------------|-----------|------------------|-----------------------|----------------------------------------------------------------|--------------------------------------------------------------|--|
| Clubs<br>RESULTS FOR 2016-2017 |               |           |                  |                       | Members                                                        |                                                              |  |
|                                |               |           |                  | RESULTS FOR 2016-2017 |                                                                |                                                              |  |
| QUARTER                        | NEW CLUB GOAL | NEW CLUBS | DROPPED CLUBS    | QUARTER               | NEW MEMBER GROWTH<br>NET GOAL (not reinstated<br>or transfers) | NEW MEMBER<br>GROWTH ACTUAL (not<br>reinstated or transfers) |  |
| JULY/AUG/SEPT                  | 0             | 0         | 0                | JULY/AUG/SEPT         | 10                                                             | 32                                                           |  |
| OCT/NOV/DEC                    | 1             | 0         | 0                | OCT/NOV/DEC           | 35                                                             | 20                                                           |  |
| JAN/FEB/MAR                    | 0             | 0         | 1                | JAN/FEB/MAR           | 20                                                             | 27                                                           |  |